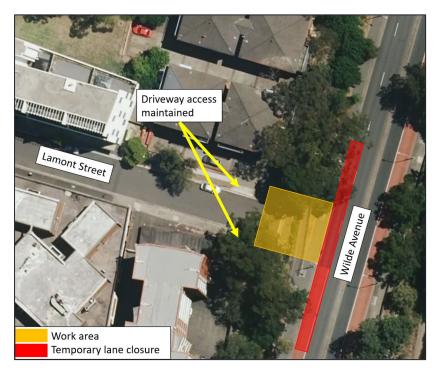

## Out of hour works – Lamont Street

Construction activity is ongoing at the Powerhouse Parramatta project site. Work is progressing and activity is required on Lamont Street, at the intersection of Wilde Avenue in Parramatta, to restore areas previously affected.

Works will be completed outside of standard construction hours from Monday to Friday, between 10pm and 5am due to the following reasons:

- Works are adjacent to a main road; and
- Works will require the temporary closure of one lane on Wilde Avenue.

## Traffic management

Pedestrian and vehicle access around the work area will be maintained at all times.

Traffic control will be in place to manage the temporary closure of one lane on Wilde Avenue throughout each shift.