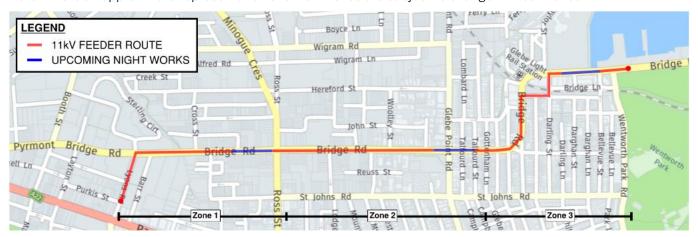

Multiplex is currently undertaking works to upgrade the power supply for the new Sydney Fish Market. This work involves trenching and installing conduit and cabling along a 1.8km route from Lyons Road in Camperdown to the site in Bridge Road, Glebe (see map over the page).

## Fortnightly works update: Sunday 23 October – Friday 4 November 2022

Upcoming works will include saw cutting the top layer of pavement, followed by trenching, duct installation and temporary pavement restoration. To minimise community impacts, the most noisy work will be undertaken prior to 12:00am and work will be undertaken in each zone for a maximum of two nights per week (see zoned map below).

### Works schedule - week commencing 23 October

| Date                | Time                | Where (approximate locations only)     |
|---------------------|---------------------|----------------------------------------|
| Sun 23 – Mon 24 Oct | Night works 6pm-5am | Zone 1 – Bridge Rd near Foss St        |
| Tue 25 - Wed 26 Oct | Night works 6pm-5am | Zone 2 – Bridge Rd near Glebe Point Rd |
| Thu 27 – Fri 28 Oct | Night works 6pm-5am | Zone 3 – Bridge Rd near Darghan St     |

## Works schedule - week commencing 30 October

| Date                | Time                | Where (approximate locations only)                  |
|---------------------|---------------------|-----------------------------------------------------|
| Sun 30 - Mon 31 Oct | Night works 6pm-5am | Zone 1 – Bridge Rd between Foss St & Ross St        |
| Tue 1 - Wed 2 Nov   | Night works 6pm-5am | Zone 2 –Bridge Rd near Glebe Point Rd & Talfourd St |
| Thu 3 – Fri 4 Nov   | Night works 6pm-5am | Zone 3 – Bridge Rd near Darghan St                  |

#### Location of Work – fortnight commencing 23 October

The approximate location of work zones is indicated on the map below.

Note: This is an approximate representation and work zones are subject to change without notice.