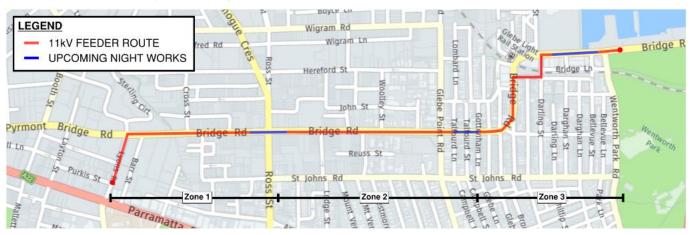

## Fortnightly works update: Sunday 20 November – Friday 2 December 2022

Upcoming works will include saw cutting the top layer of pavement, followed by trenching, duct installation and temporary pavement restoration. To minimise community impacts, the most noisy work will be undertaken prior to 12:00am and work will be undertaken in each zone for a maximum of two nights per week (see zoned map below).

#### Works schedule - week commencing 20 November

| Date                | Time                | Where (approximate locations)                           |
|---------------------|---------------------|---------------------------------------------------------|
| Sun 20 – Mon 21 Nov | Night works 6pm-5am | Zone 1 – Bridge Rd at Ross St intersection              |
| Tue 22 - Wed 23 Nov | Night works 6pm-5am | Zone 2 – Bridge Rd near Talfourd St and<br>Gottenham Ln |
| Thu 24 – Fri 25 Nov | Night works 6pm-5am | Zone 3 – Bridge Rd near Darghan St                      |

## Works schedule - week commencing 27 November

| Date                | Time                | Where (approximate locations)                       |
|---------------------|---------------------|-----------------------------------------------------|
| Sun 27 – Mon 28 Nov | Night works 6pm-5am | Zone 1 – Bridge Rd at Ross St intersection          |
| Tue 29 - Wed 30 Nov | Night works 6pm-5am | Zone 2 –Bridge Rd near Talfourd St and Gottenham Ln |
| Thu 1 – Fri 2 Dec   | Night works 6pm-5am | Zone 3 – Bridge Rd near Bellevue St                 |

## Location of Work – fortnight commencing 20 November

The approximate location of work zones is indicated on the map below. Note: Work zones are subject to change without notice.

111