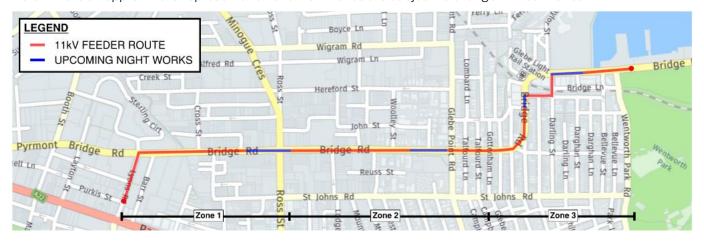

Multiplex is currently undertaking works to upgrade the power supply for the new Sydney Fish Market. This work involves trenching and installing conduit and cabling along a 1.8km route from Lyons Road in Camperdown to the site in Bridge Road, Glebe (see map over the page).

## Fortnightly works update: Sunday 9 October – Friday 21 October 2022

Upcoming works will include saw cutting the top layer of pavement, followed by trenching, duct installation and temporary pavement restoration. To minimise community impacts, the most noisy work will be undertaken prior to 12:00am and work will be undertaken in each zone for a maximum of two nights per week (see zoned map below).

## Works schedule - week commencing 9 October

| Date                | Time                | Where (approximate locations only) |
|---------------------|---------------------|------------------------------------|
| Sun 9 – Mon 10 Oct  | Night works 6pm-5am | Zone 1 – between Foss St & Ross St |
| Tue 11 - Wed 12 Oct | Night works 6pm-5am | Zone 2 – near Rosebank St          |
| Thu 13 – Fri 14 Oct | Night works 6pm-5am | Zone 3 – Bridge Rd near Railway St |

# Works schedule – week commencing 16 October

| Date                | Time                | Where (approximate locations only)           |
|---------------------|---------------------|----------------------------------------------|
| Sun 16 – Mon 17 Oct | Night works 6pm-5am | Zone 1 – near Ross St                        |
| Tue 18 - Wed 19 Oct | Night works 6pm-5am | Zone 2 –between Rosebank St & Glebe Point Rd |
| Thu 20 – Fri 21 Oct | Night works 6pm-5am | Zone 3 – Bridge Rd near Darling St           |

## Location of Work - fortnight commencing 9 October

The approximate location of work zones is indicated on the map below.

Note: This is an approximate representation and work zones are subject to change without notice.