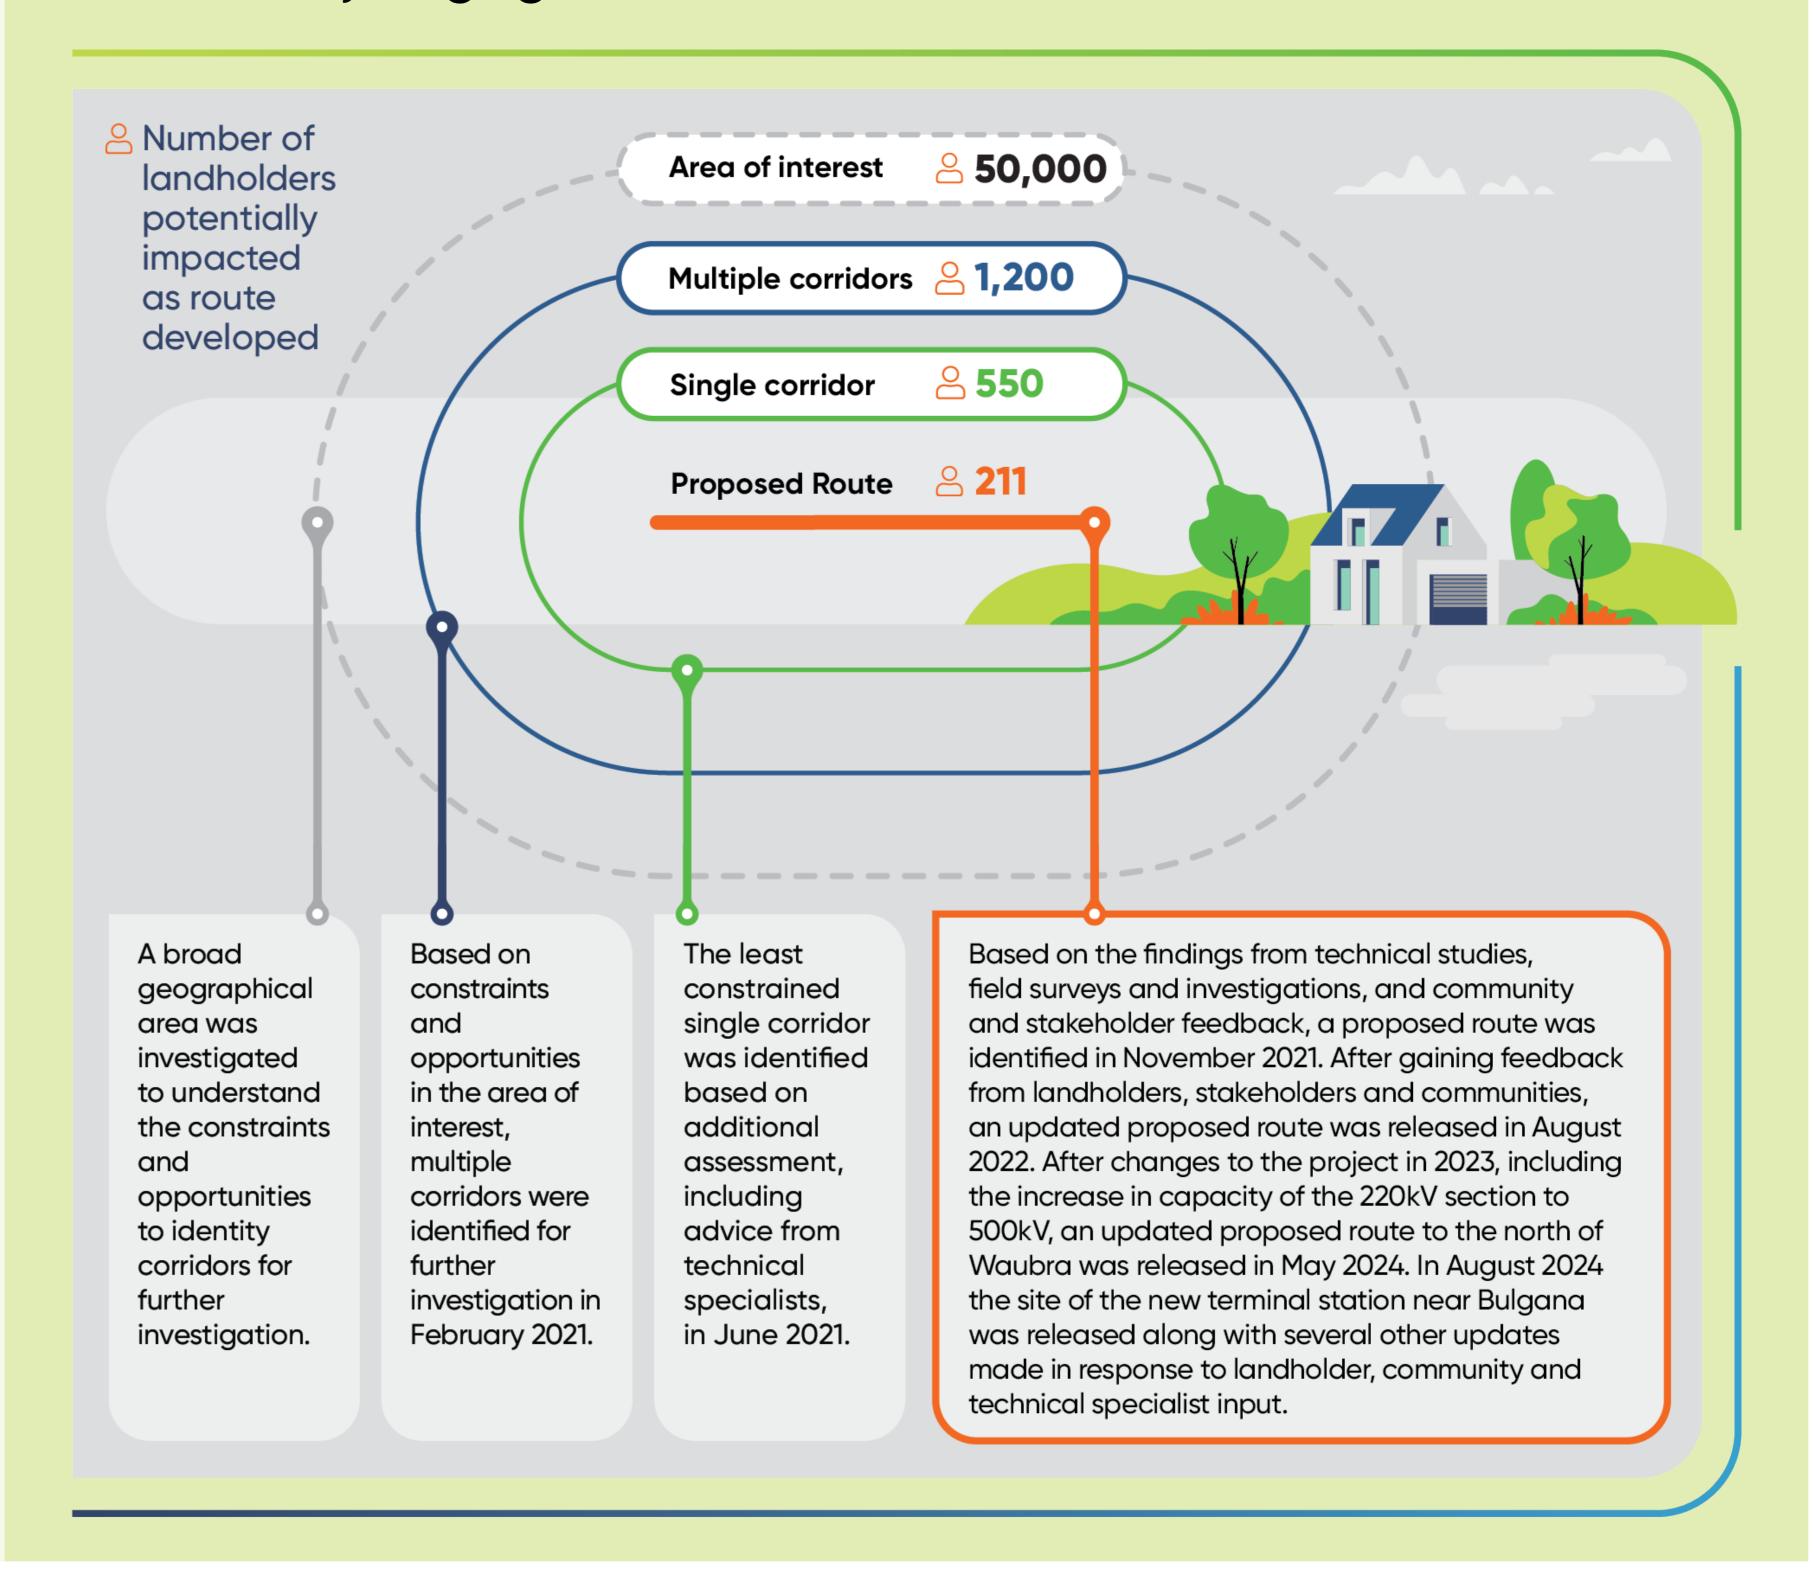

# Landholder engagement

Since early 2020, we have engaged with landholders across the project area. In November 2021, the proposed route was identified. Following valuable feedback from landholders, stakeholders, and communities, an updated proposed route was released in August 2022.

Landholder and community input has been carefully considered and provided to the technical specialists conducting the impact assessments for the Environmental Effects Statement (EES), which is now on public exhibition.