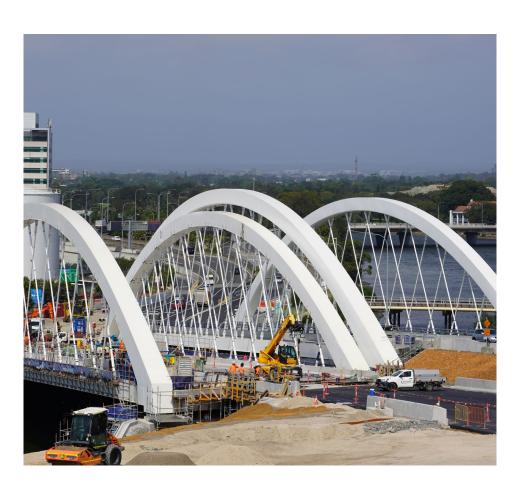

From 21 April 2024, westbound traffic will move to our newly opened second Twin Arch Bridge.

The two westbound lanes will be moved to our second Twin Arch Bridge. Once the project is complete, both bridges will be four lanes in each direction. As we make changes to how you move around the Airport Precinct, please travel with care, follow directional signs, maintain the required speed limit and plan your trip before travelling.

### What will change when you open the second Twin Arch Bridge?

Vehicles travelling towards the International Terminal will be directed over our second Twin Arch Bridge. There will be two lanes in each direction. There will be no change to the eastbound movements.

Freight travelling in both directions will access Sydney Airport international freight terminal from the New Link Road connection near the Twin Arch Bridges.

Second Twin Arch Bridge 1