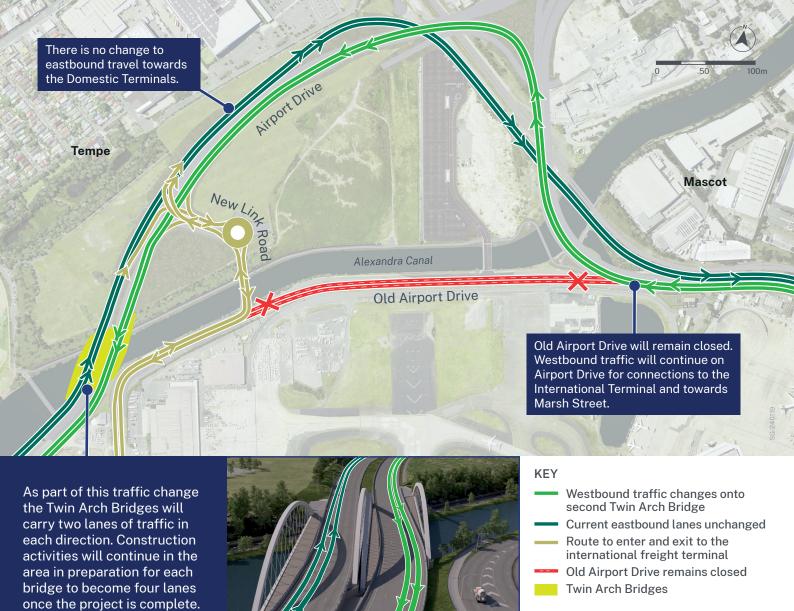

From 21 April 2024, westbound traffic will move to our newly opened second Twin Arch Bridge.

The two westbound lanes will be moved to our second Twin Arch Bridge. Once the project is complete, both bridges will be four lanes in each direction. As we make changes to how you move around the Airport Precinct, please travel with care, follow directional signs, maintain the required speed limit and plan your trip before travelling.

### What will change when you open the second Twin Arch Bridge?

Vehicles travelling towards the International Terminal will be directed over our second Twin Arch Bridge. There will be two lanes in each direction. There will be no change to the eastbound movements.

Freight travelling in both directions will access Sydney Airport international freight terminal from the New Link Road connection near the Twin Arch Bridges.

Second Twin Arch Bridge 1