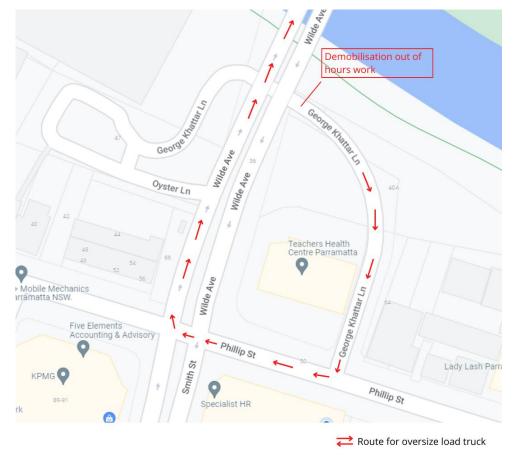

Each demobilisation will occur between 2am and 4am and take approximately 2 hours to complete.

Both demobilisations will be made through George Khattar Lane onto Wilde Avenue via Phillip Street (see map). Equipment will be loaded from George Khattar Lane onto oversized trucks. It is a requirement of Transport for NSW that work of this size occur out of hours.