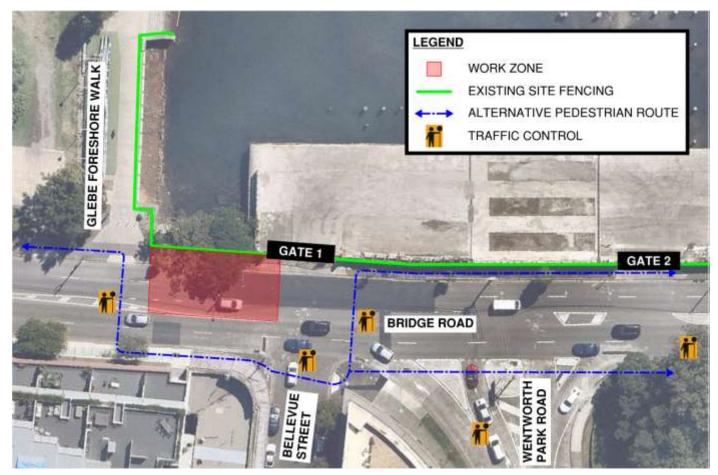

The location of works is along the eastbound lanes of Bridge Road and the footpath along the construction site frontage between Glebe Foreshore Walk and Wentworth Park Road (refer to Figure 1 overleaf).

- Guiding vehicles and cyclists around the work zone with traffic control and signage.
- Providing alternative pedestrian routes with traffic control guidance. Footpaths will be maintained during works where possible, while temporary pedestrian crossings will be set up and managed by traffic controllers to safely guide pedestrians across the road.

# Figure 1: Location of works

» Email nsfm.community@multiplex.global
» Visit insw.com/newsydneyfishmarket
» Call 1800 271 114