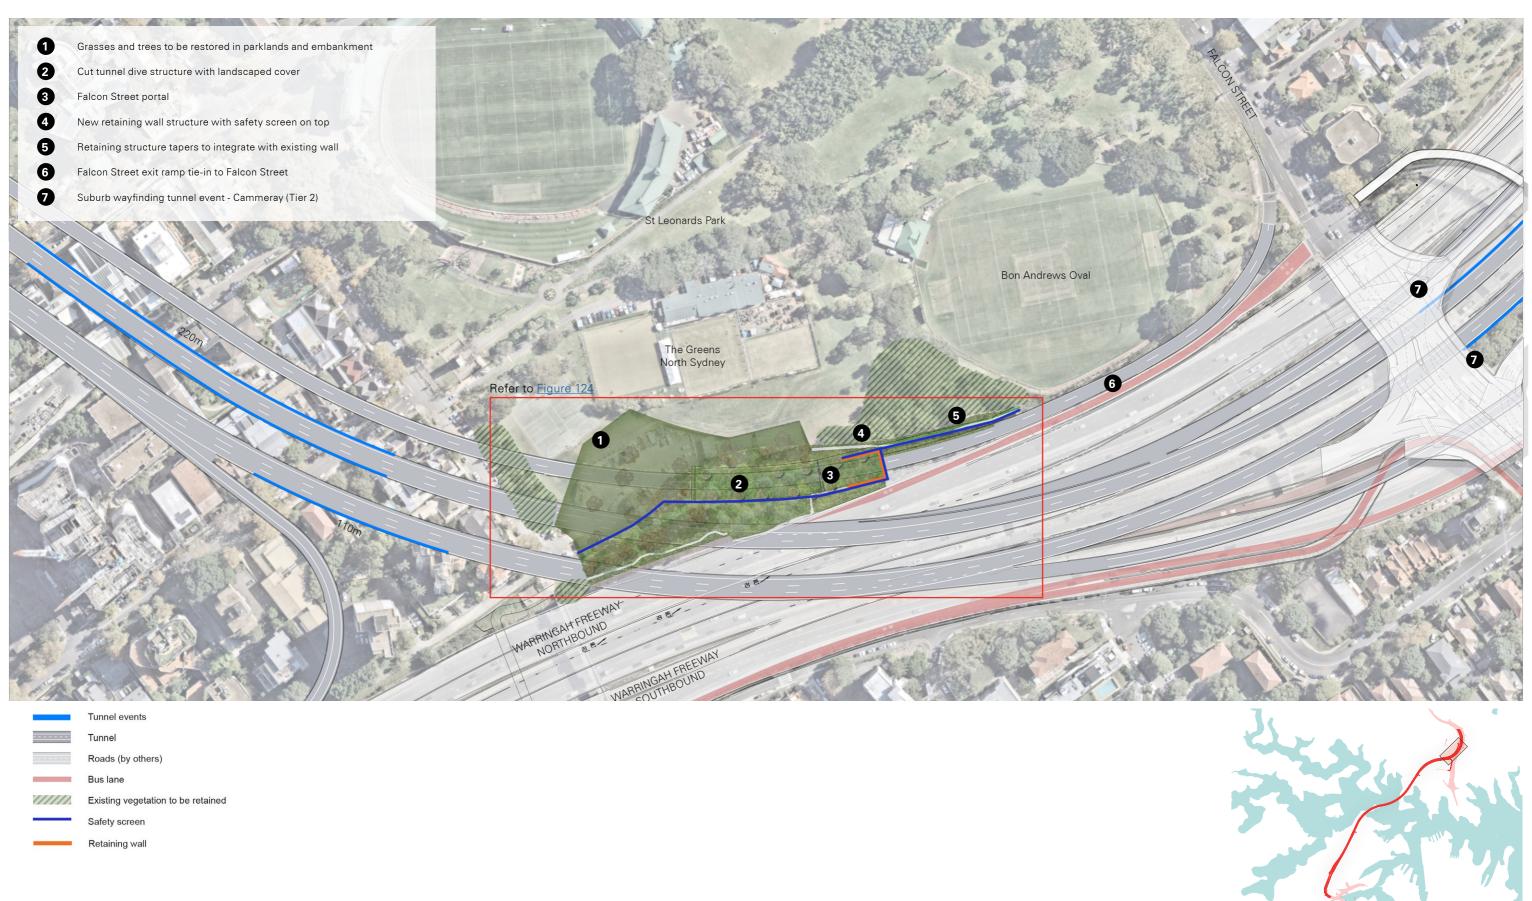

Figure 60: Key map

68 | 18.07.2024 | WHTP2-DESIN-NWW-AR-UD08-RPT-000001

Figure 61: Concept plan 1 of 11

Figure 62: Concept plan 2 of 11

Figure 64: Concept plan 4 of 11

Figure 66: Concept plan 6 of 11

Figure 67: Concept plan 7 of 11

Figure 68: Concept plan 8 of 11

Safety screen

Existing vegetation to be retained

Figure 70: Concept plan 10 of 11

Figure 71: Concept plan 11 of 11

Cycle track

Existing vegetation to be retained