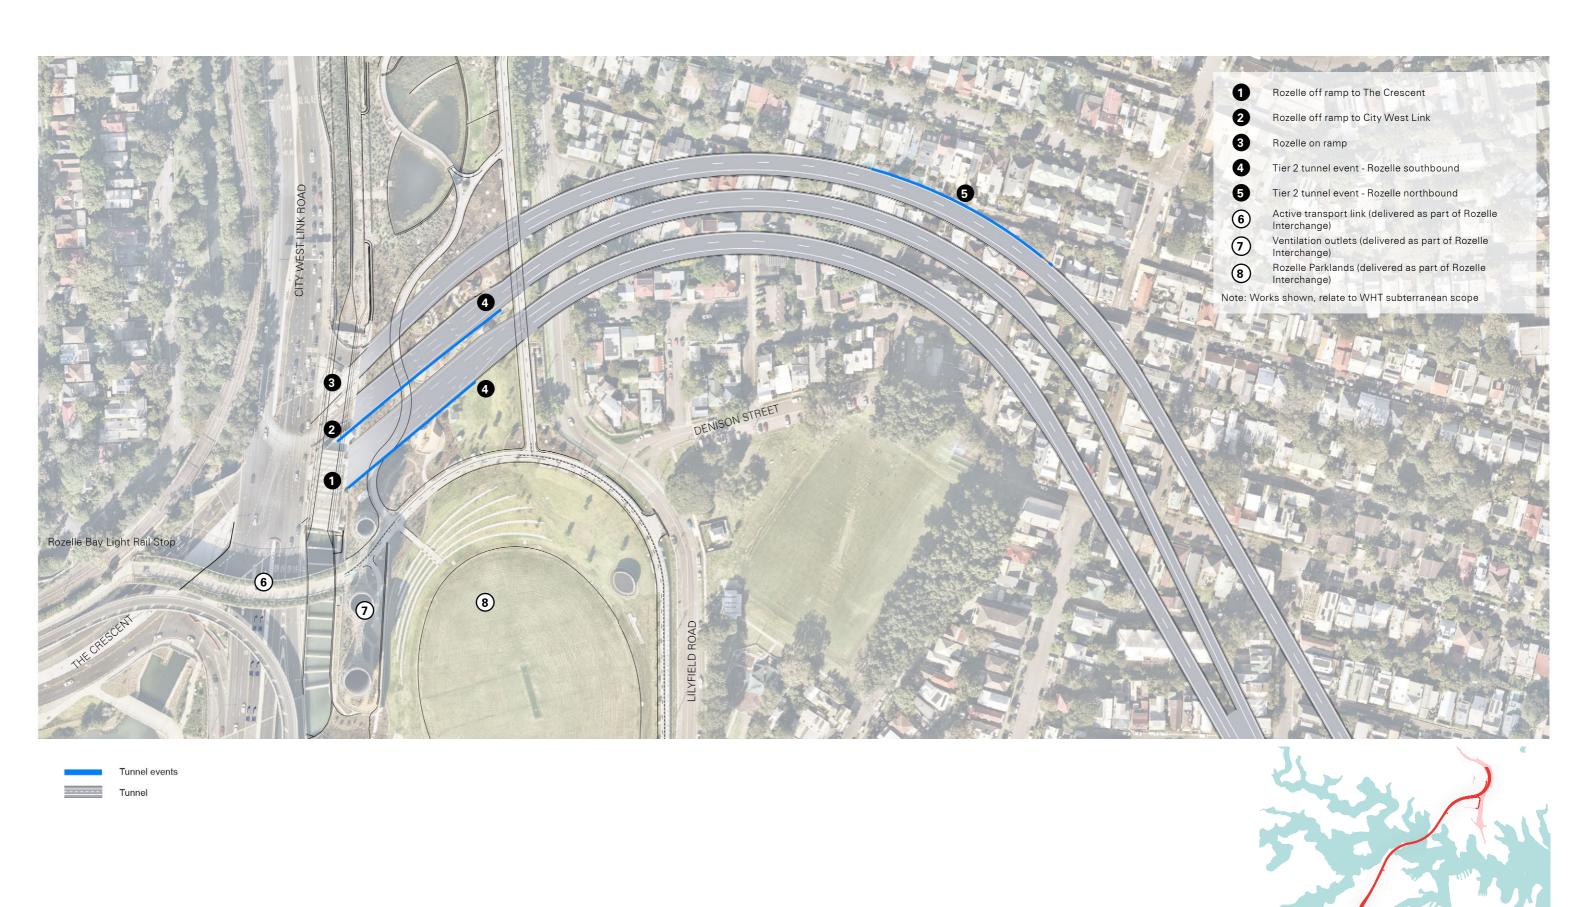

Figure 60: Key map

68 | 18.07.2024 | WHTP2-DESIN-NWW-AR-UD08-RPT-000001

Figure 61: Concept plan 1 of 11

Figure 62: Concept plan 2 of 11

Figure 64: Concept plan 4 of 11

Figure 66: Concept plan 6 of 11

Figure 67: Concept plan 7 of 11

Figure 68: Concept plan 8 of 11

Safety screen

Existing vegetation to be retained

Figure 70: Concept plan 10 of 11

Figure 71: Concept plan 11 of 11

Cycle track

Existing vegetation to be retained