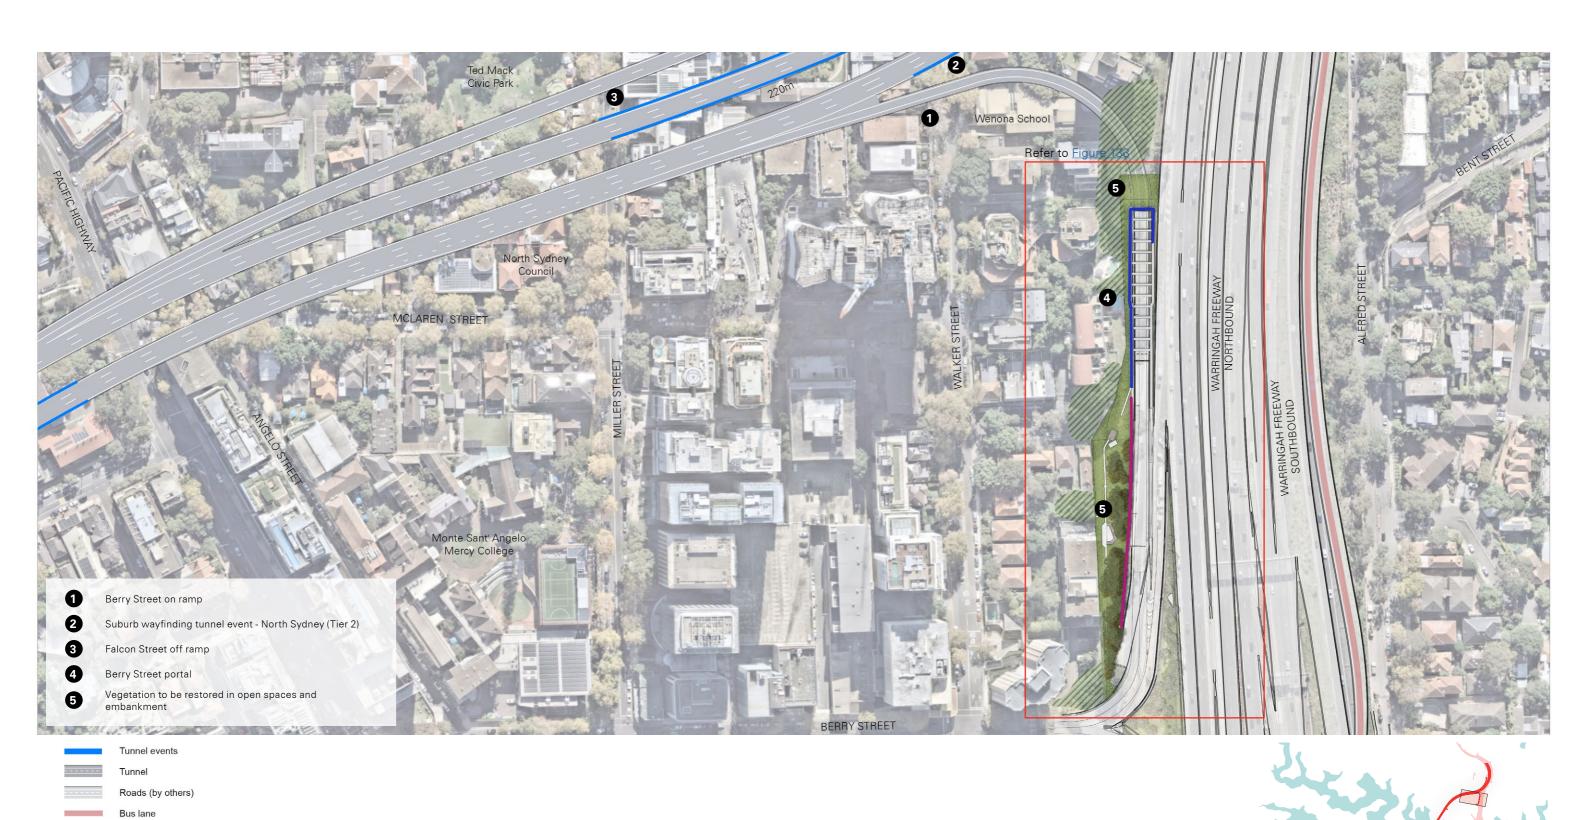

Figure 68: Concept plan 8 of 11

Safety screen

Existing vegetation to be retained

Figure 70: Concept plan 10 of 11

Figure 71: Concept plan 11 of 11

Cycle track

Existing vegetation to be retained