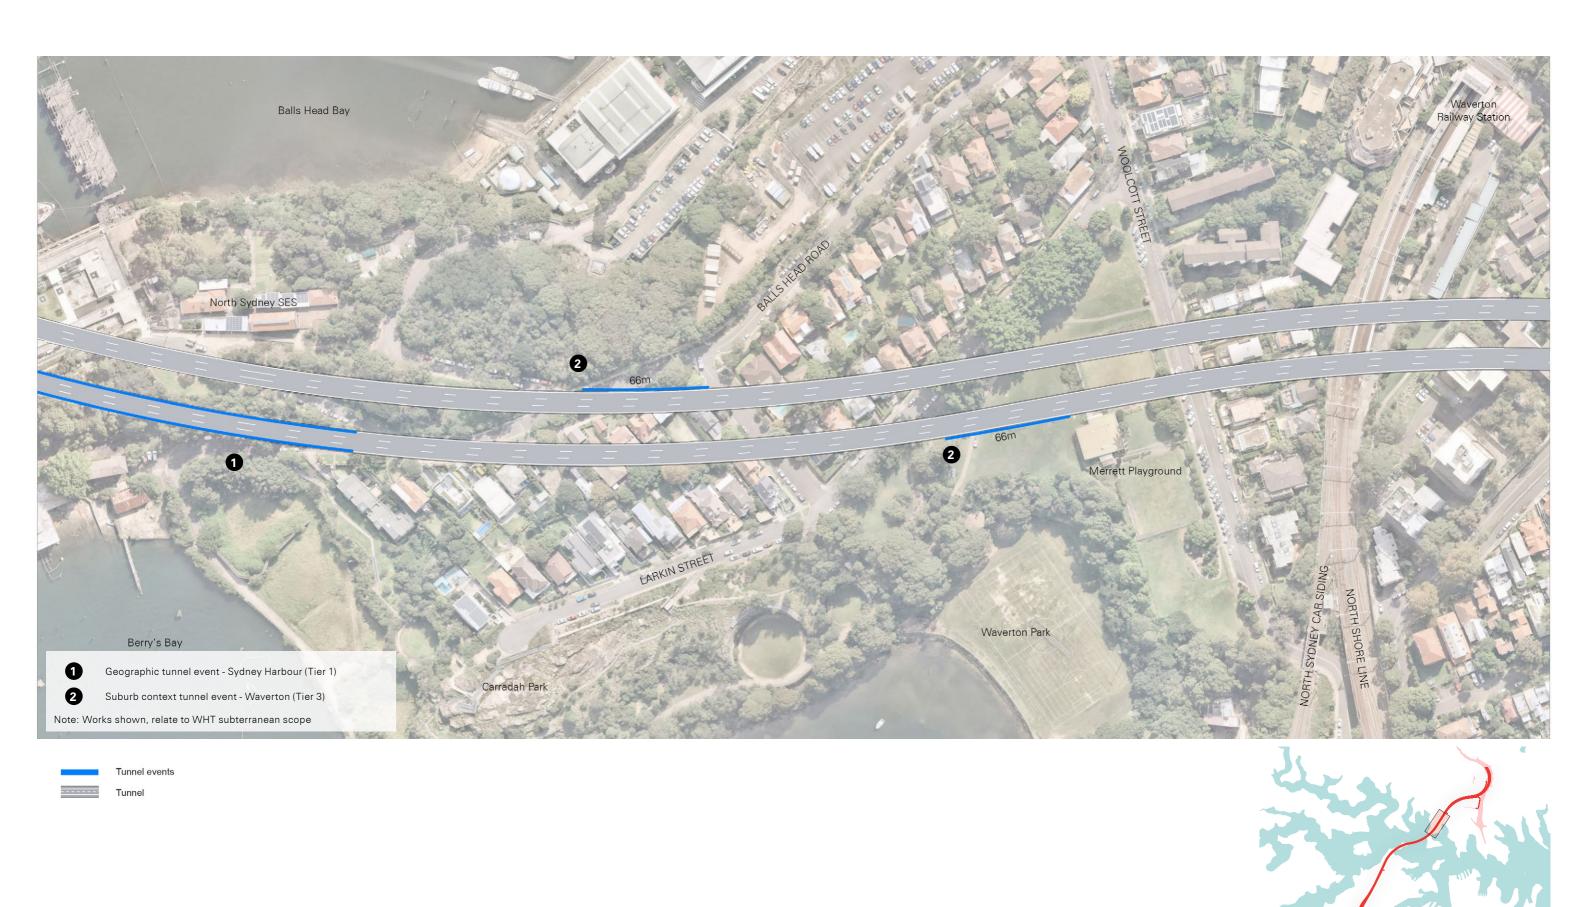

Figure 60: Key map

68 | 18.07.2024 | WHTP2-DESIN-NWW-AR-UD08-RPT-000001

Figure 61: Concept plan 1 of 11

Figure 62: Concept plan 2 of 11

Figure 64: Concept plan 4 of 11

Figure 66: Concept plan 6 of 11

Figure 67: Concept plan 7 of 11