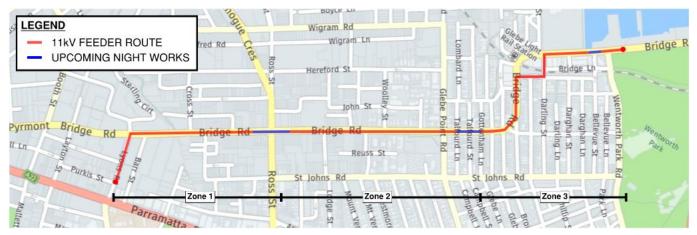

Ann

Multiplex is currently undertaking works to upgrade the power supply for the new Sydney Fish Market. This work involves trenching and installing conduit and cabling along a 1.8km route from Lyons Road in Camperdown to the site in Bridge Road, Glebe (see map over the page).

## Fortnightly works update: Sunday 4 December – Friday 16 December 2022

Upcoming works will include saw cutting the top layer of pavement, followed by trenching, duct installation and temporary pavement restoration. To minimise community impacts, the most noisy work will be undertaken prior to 12:00am and work will be undertaken in each zone for a maximum of two nights per week (see zoned map below).

### Works schedule - week commencing 4 December

| Date              | Time                | Where (approximate locations)                           |
|-------------------|---------------------|---------------------------------------------------------|
| Sun 4 – Mon 5 Dec | Night works 6pm-5am | Zone 1 – Bridge Rd at Ross St intersection              |
| Tue 6 - Wed 7 Dec | Night works 6pm-5am | Zone 2 – Bridge Rd near Talfourd St and<br>Gottenham Ln |
| Thu 8 – Fri 9 Dec | Night works 6pm-5am | Zone 3 – Bridge Rd near Bellevue St                     |

## Works schedule - week commencing 11 December

| Date                | Time                | Where (approximate locations)                       |
|---------------------|---------------------|-----------------------------------------------------|
| Sun 11 – Mon 12 Dec | Night works 6pm-5am | Zone 1 – Bridge Rd at Ross St intersection          |
| Tue 13 - Wed 14 Dec | Night works 6pm-5am | Zone 2 –Bridge Rd near Talfourd St and Gottenham Ln |
| Thu 15 – Fri 16 Dec | Night works 6pm-5am | Zone 3 – Bridge Rd near Bellevue St                 |

## Location of Work - fortnight commencing 4 December

The approximate location of work zones is indicated on the map below. *Note: Work zones are subject to change without notice.* 

An