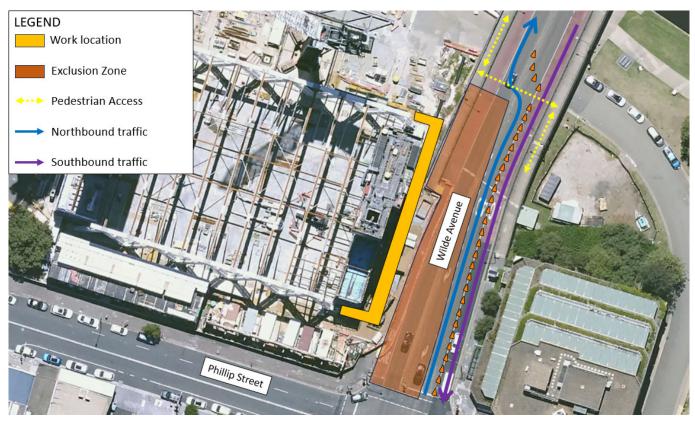

## Traffic and pedestrian management

Pedestrian and vehicle access on Wilde Avenue will be maintained at all times. During each night shift, pedestrians and vehicles will be diverted to the eastern side of Wilde Avenue.

Traffic control will be in place to manage these temporary changes on Wilde Avenue throughout each night.