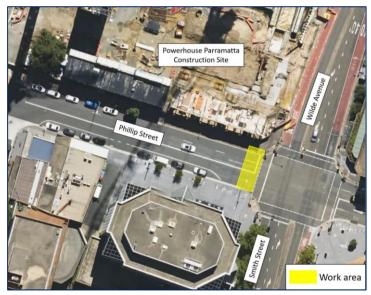

### Key dates

From Sunday 22 October 2023 for approximately 2 weeks.

Location

Phillip Street, Parramatta

#### Timing

From the **new date of Sunday 22 October 2023 for approximately 2 weeks**, work will take place in Phillip Street to construct a new water main to provide water services to the new Powerhouse Parramatta.