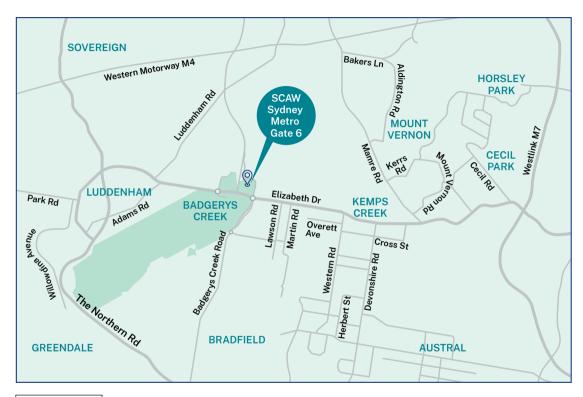

## Directions to Sydney Metro event

## If travelling from Luddenham,

access to site is on the left-hand side from the second roundabout, opposite Badgerys Creek Road.

## If travelling from Kemps Creek,

access to site is on the right-hand side from the first roundabout, opposite Badgerys Creek Road.

Register by scanning the QR code

If you have any questions about this event, you can get in touch by: T: 1800 717 703 | E: sydneymetrowsa@transport.nsw.gov.au