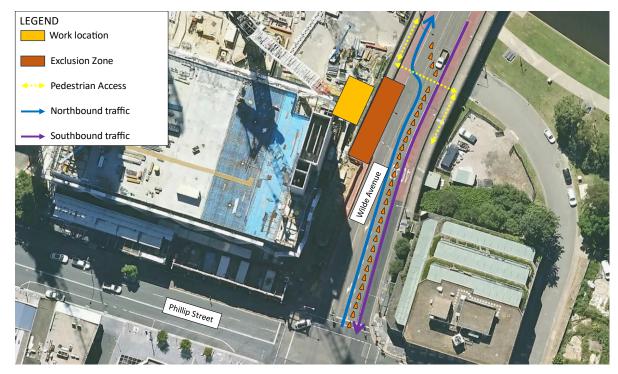

# **Powerhouse Parramatta**

# Traffic and pedestrian management

Pedestrian and vehicle access on Wilde Avenue will be maintained at all times. During the night shift, pedestrians and vehicles will be diverted to the eastern side of Wilde Avenue.

Traffic control will be in place to manage these temporary changes on Wilde Avenue throughout the night.