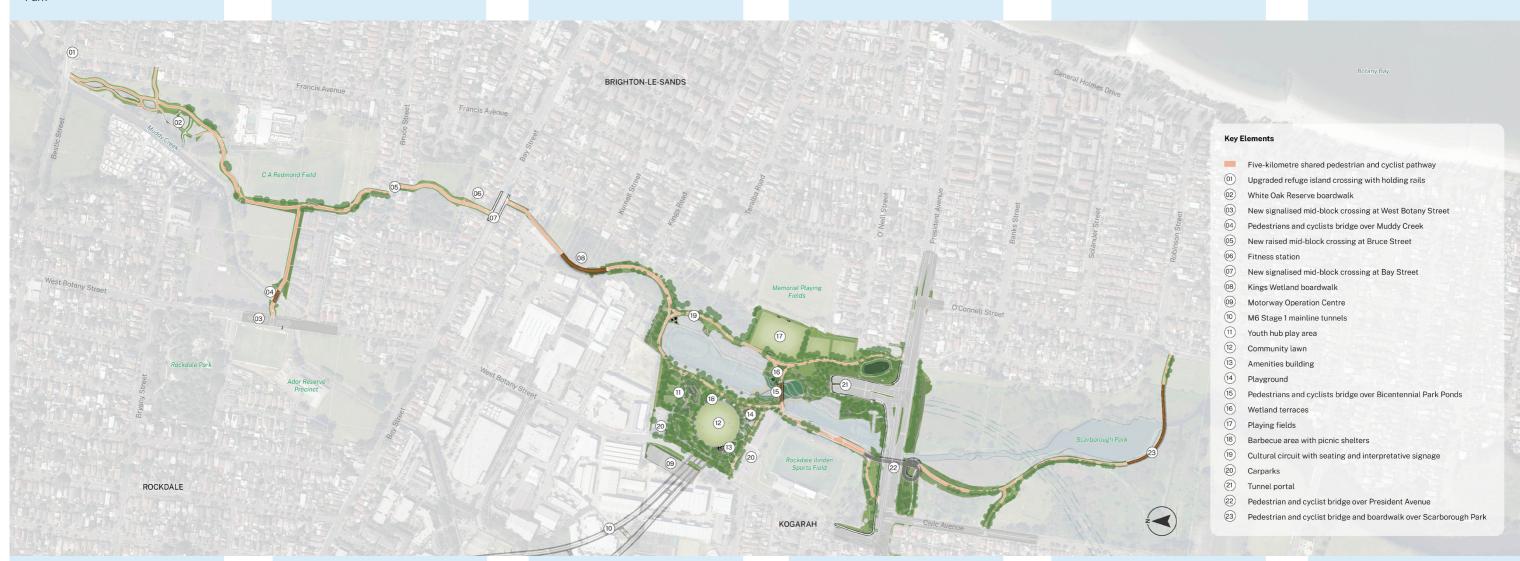

## UDLP approval overview

Use the map below to navigate all the elements of the UDLP and artist impressions (trees and landscape shown at maturity)

Youth hub including multi purpose court areas in Rockdale Bicentennial Park

Cultural circuit and community lawn in Rockdale Bicentennial Park

Community lawn in Rockdale Bicentennial Park

Entry and exit ramp at President Avenue

Pedestrian and cyclist bridge over President Avenue

Pedestrian and cyclist bridge at Scarborough Park

Shared pedestrian and cyclist bridge over Muddy Creek

Children's playground in Rockdale Bicentennial Park

Terraced wetlands and lookouts in Rockdale Bicentennial Park

Entry and exit ramps at President Avenue

Driver's view west along President Avenue

**22** Pedestrian and cyclist bridge over President Avenue