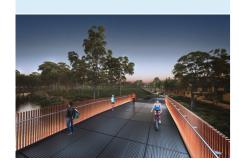

Cultural circuit and community lawn in Rockdale Bicentennial Park

Community lawn in Rockdale Bicentennial Park

Entry and exit ramp at President Avenue

Pedestrian and cyclist bridge over President Avenue

Pedestrian and cyclist bridge at Scarborough Park

Driver's view west along President Avenue

**22** Pedestrian and cyclist bridge over President Avenue