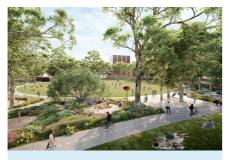

Cultural circuit and community lawn in Rockdale Bicentennial Park

Community lawn in Rockdale Bicentennial Park

Entry and exit ramp at President Avenue

Pedestrian and cyclist bridge over President Avenue

Pedestrian and cyclist bridge at Scarborough Park

Shared pedestrian and cyclist bridge over Muddy Creek

Children's playground in Rockdale Bicentennial Park

Terraced wetlands and lookouts in Rockdale Bicentennial Park

Entry and exit ramps at President Avenue