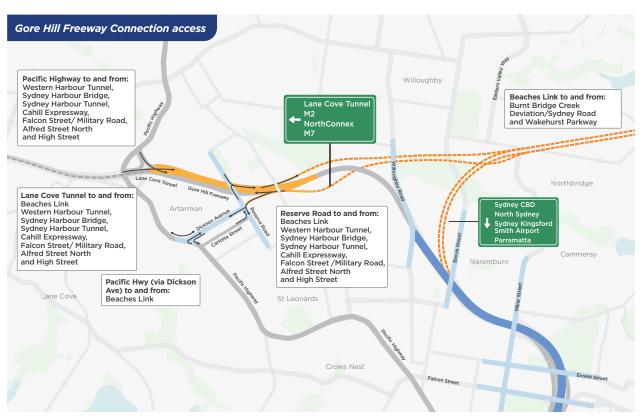

# Transport for NSW

# Beaches Link and Gore Hill Freeway Connection

## **Access Schematics**







# Contact us



nswroads.work/blportal



1800 931 189



whtbl@transport.nsw.gov.au



Customer feedback Transport for NSW, Locked Bag 928 North Sydney NSW 2059 Visit our interactive web portal Read the EIS, find out more or ask our team a question.



nswroads.work/blportal

Our phone line is monitored 24 hours when work is taking place.



## **Translating and Interpreting Service**

If you need an interpreter, please call the Translating and Interpreting Service (TIS National) on 131 450 and ask them to telephone Transport for NSW on 1800 931 189.

## Chinese (simplified)

若您需要口译员,请拨打 131 450 致电翻译与口译服务处(TIS National),并要求他们转拨 1800 931 189致电 Transport for NSW。

#### Italian

Se avete bisogno di un interprete, chiamate il servizio traduttori e interpreti (TIS National) al numero 131 4